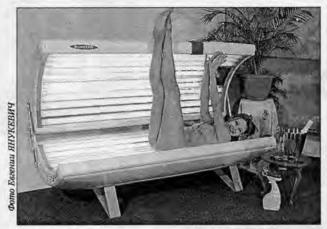

#### Они такие разные

Многие салоны красоты приобретают аппараты «искусственного загара», так как на рынке оздоровительных услуг «электронное солнце» становится все более популярным. Наибольшим спросом пользуются солярии двух видов: горизонтальный и вертикальный. Кроме них, есть еще кресло-солярий, которое позволяет принимать солнечные ванны лишь верхней части тела.

Вертикальный аппарат обычно мощнее, он оснащен большим количеством ламп, поэтому загореть в нем можно быстрее. Однако первые сеансы не должны превышать 3-4-ех минут, иначе рискуете получить ожог. Горизонтальный солярий предпочтителен для тех, кто любит расслабиться и отдохнуть. Тем более что время позволяет, первая процедура загара может длиться 10 минут. Но и здесь есть свои минусы: система охлаждения не

Искусственное солнце способно дарить хорошее настроение не хуже настоящего

спасает от духоты и потения, поэтому «лежачий» солярий менее гигиеничен и требует более тщательной обработки.