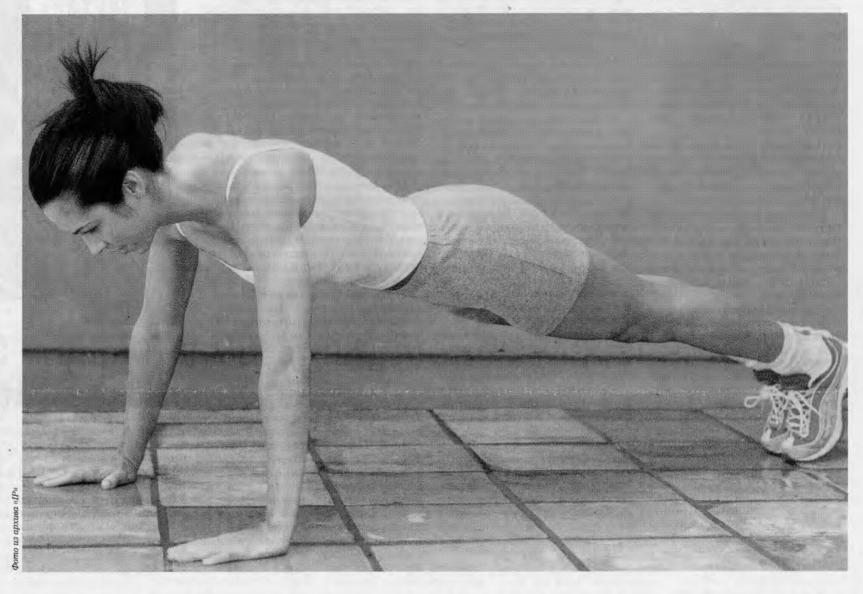

## Быть всегда в форме

Именно весной, когда все преображается и расцветает, хочется избавиться от лишних килограммов, накопившихся за зиму, придать своей фигуре стройность, гибкость и изящество. Конечно, в данном случае могут помочь лишь регулярные физические нагрузки, но начинать всегда непросто. Ведь необходимо не только определить, какое из направлений фитнеса подходит вам больше, но и не ошибиться в выборе спортивного клуба (зала).