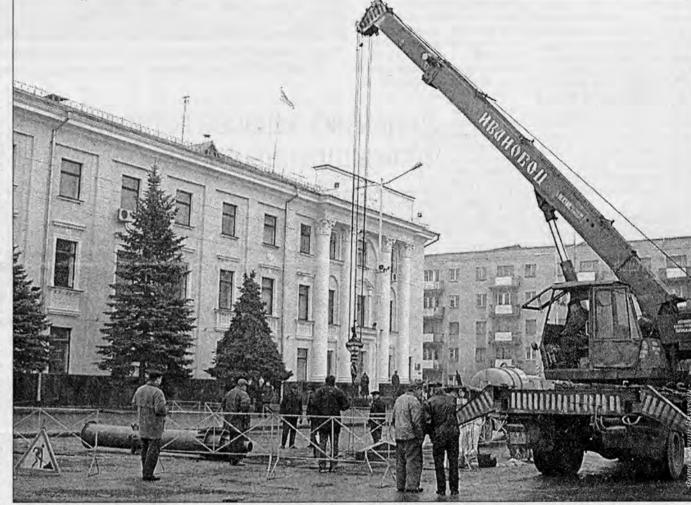

# Память под асфальтом

На площади Ленина, где на прошлой неделе рабочими «Барановичиремстроя» были обнаружены останки захоронений, 25 ноября началась установка металлического каркаса для новогодней городской елки.

По словам генерального директора КУПП ГПО ЖКХ Василия Рыжикова, до этого каждый год елка завозилась из Барановичского или Ляховичского районов.

«Это было связано с большими финансовыми трудностями, — сказал Василий Рыжиков. – Поэтому в этом году решили установить каркас, который останется уже на века».

Во время Великой Отечественной войны часть кладбища пополнилась многочисленными захоронениями солдат и офицеров гитлеровской армии.

См. стр. 3

• Работы по установке металлического каркаса новогодней елки на площади продолжаются