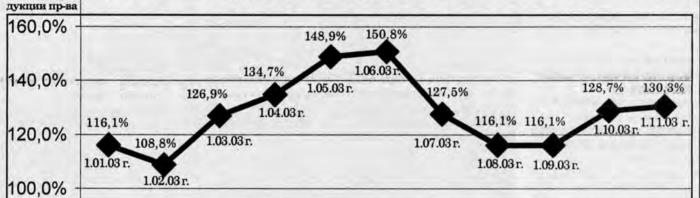

 На 1 ноября 2003 года количество готовой продукции на складах составило 38,6 млрд рублей в действующих ценах

Запасы готов. продукци в фактич. ценах в % к среднемес. объему продукции пр-ва

територная промышленных предприятиях г. Барановичи
територная промышленных предприятиях г. Барановичи