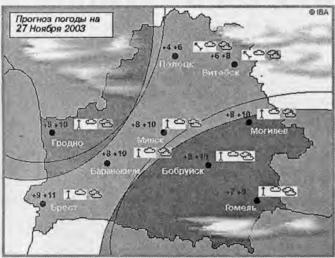

|        | 28 ноября<br>ночь день<br>+4 +5 |                                  | 29 ноября<br>ночь день<br>+5 +6 |               | 30 ноября<br>ночь день<br>+5 +5 |              |
|--------|---------------------------------|----------------------------------|---------------------------------|---------------|---------------------------------|--------------|
| t,°C   |                                 |                                  |                                 |               |                                 |              |
| Q, *   | 1                               | 2                                | 2                               | 4             | 0                               | -2           |
| v, m/c | 2                               | 2                                | 3                               | 3             | 2                               | 4            |
|        | 1 де                            | кабря                            | 2 декабря                       |               | 3 декабря                       |              |
| t,°C   | ночь<br>+4                      | день<br>+4                       | ночь<br>+4                      | день<br>+3    | ночь<br>+3                      | день<br>+5   |
| Q, *   | -1                              | -4                               | 2                               | 3             | -2                              | -4           |
| v, M/c | 2                               | 3                                | 2                               | 2             | 2                               | 2            |
| *      |                                 | давления - это<br>д, в мм рт.ст. | разница межд                    | ду значениями | давления в                      | гекущий срок |