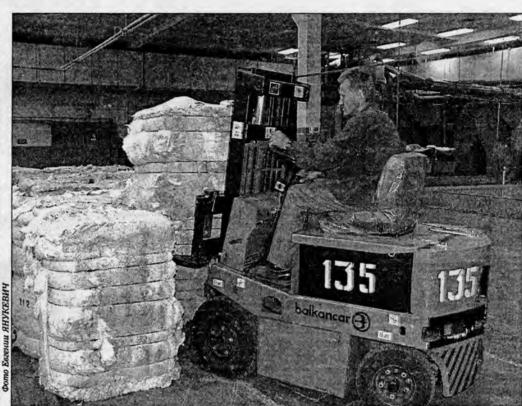

 На 1 ноября 2003 года количество готовой продукции на складах составило 38,6 млрд рублей в действующих ценах

Запасы готов. продукци в фактич. ценах в % к среднемес. объему продукции пр-ва

територная промышленных предприятиях г. Барановичи
територная промышленных предприятиях г. Барановичи