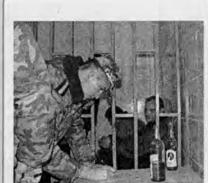

# Память под асфальтом

На площади Ленина, где на прошлой неделе рабочими «Барановичиремстроя» были обнаружены останки захоронений, 25 ноября началась установка металлического каркаса для новогодней городской елки.

Во время Великой Отечественной войны часть кладбища пополнилась многочисленными захоронениями солдат и офицеров гитлеровской армии.

См. стр. 3

• Работы по установке металлического каркаса новогодней елки на площади продолжаются