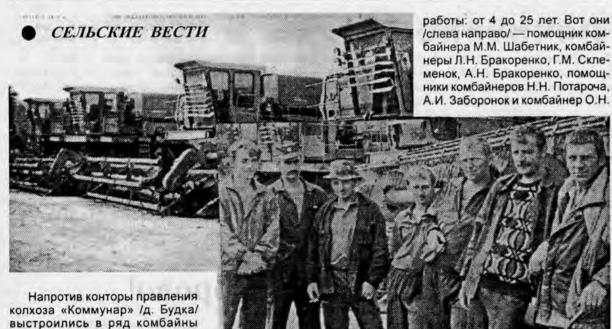

НА СНИМКЕ: Н.Г. Новик.

Фото В. ДРОЗДЕЦКОГО.

колхоза «Коммунар» /д. Будка/ выстроились в ряд комбайны «Дон-1500». Они — в боевой готовности. А это значит, что в любое время готовы выйти в поле и работать столько, сколько потребуется. К битве за урожай готовы и комбайнеры. Трудолюбия им не занимать. Накануне жатвы крутились они в мастерской с утра до

ждут нешуточные испытания на прочность. Оплошать нельзя! На снимке вы видите молодых Бракоренко. К слову, среди этих парней три брата Бракоренко молодая династия, дающая нам реру в завтращний день

вечера: латали, изооретали. теперь комбайнеров и их технику

СПТУ в разное время. Стаж их

Текст и фото В. ДРОЗДЕЦКОГО.

ЧЕЛОВЕК И ПРИРОДА