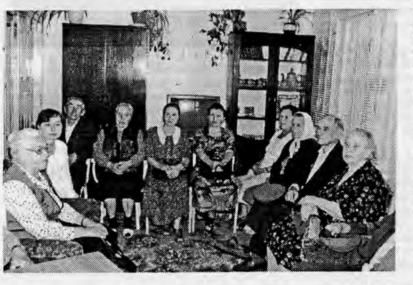

# За чашкой чая с чебрецом

Во все времена человек желал быть здоровым и жить дольше. Мировая наука сейчас стоит на пороге открытия «гена молодости», а теологи, медики, философы по-разному относятся к проблеме сохранения и продления жизни человека. С широким внедрением научно-технического прогресса, ухудшением экологической обстановки тема оздоровления современного поколения стала особо актуальной. В нашем же регионе общую ситуацию осложнила авария на ЧАЭС. Как раз именно пострадавшие от аварии пенсионеры-переселенцы из Брагинского, Хойникского, Кормянского районов и были активными участниками информационно-познавательной программы «Здравушка», которая недавно состоялась в центре социального обслуживания семьи и детей в Новоречицком микрорайоне.

В основном, она была посвящена немедикаментозному лечению, нетрадиционным методам, рациональному питанию.

О фитотерапии, преимуществах применения лекарственных трав по сравнению с син-

тетическими препаратами рассказала заведующая отделением социально-медицинской помощи центра, врач Т.Е. Чередник.

Большой интерес аудитории вызвал рассказ травника из д. Озерщина Г.Л. Дробышевского. Он же угощал всех чаем с чебрецом.

Потом собравшиеся узнали из уст горожанки Г.А. Кайлевой о нетрадиционной системе оздоровления - системе Ниши, которую она освоила и занимается. Женщина отмечает улучшение самочувствия, она поделилась опытом по овладению упражнениями, продемонстрировала некоторые. Инструктор по физической культуре и спорту РУПСа В.Л. Задорожный поведал о положительном воздействии на организм человека закаливания и моржевания, что испытал на собственном опыте. Увлечение моржеванием превратилось в хорошую привычку здорового образа жизни и т.д. В процессе общения роди-

лась идея о создании клуба «Здравушка»; собравшиеся ее одобрили. Е. МАРЬИНА.

НА СНИМКЕ: заседает «Здравушка».

Фото Н. Никитина.