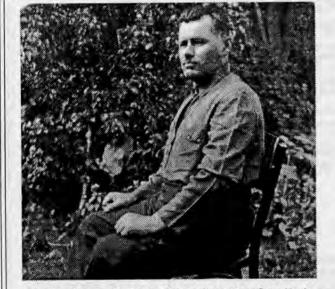

У кастрычніку 1941-га...

Родныя Аляксандра Нічыпаравіча ўпэўнены: ен загінуў у кастрычніку 1941-га. Менавіта тады А.Н. Капшай выправіўся ў Рэчыцу. Калі ж вяртаўся назад, то яго дагнала машына, якой ехалі паліцаі. Яны забралі Аляксандра Нічыпаравіча з сабой. Дамоў ен ужо не

Гэты здымак быў зроблены ў 1939 годзе. На ім — Аляксандр Нічыпаравіч Капшай, ураджэнец вескі Балашаўка /Камсамольскі сельскі Савет/.

А.Н. Капшай — удзельнік грамадзянскай вайны. Меў раненне ў нагу, з'яўляўся інвалідам трэцяй групы. І менавіта гэтыя абставіны давалі яму магчымасць займаць адказныя пасады. Працаваў на Клімавіцкім спіртзаводзе, што на Магілеўшчыне. З 1940 года рабіў інструктарам у Рэчыцкім райвыканкаме, быў абраны старшыней калгаса ў роднай Балашаўцы.

Напэўна ж, калі пачалася Вялікая Айчынная вайна, то браў удзел ва эвакуацыі ўглыб краіны жывелы і г.д. Сам жа застаўся дома.

вярнуўся. І што сталася з чалавекам — невядома і па сення. Хутчэй за ўсе, што ен быў закатаваны ці расстраляны.