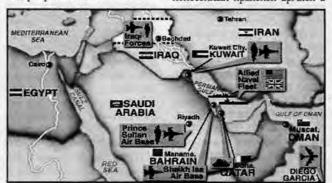

Для славы американского оружия в Персидский залив стянуты значительные силы (см. карту размещения). Это: 24100 военнослужащих, 22 военных корабля, на восьми из которых размещены крылатые ракеты «Томагавк», 201 военный самолет, включая 15 тя-