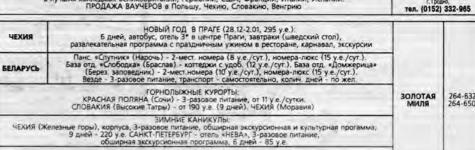

# РОЖДЕСТВЕНСКАЯ

# РАСПРОДАЖА

ПРАЗДНИЧНЫЕ ЦЕНЫ НА РАСТАМОЖЕННЫЕ АВТОМОБИЛИ СО СКЛАДА В МИНСКЕ

LAND CRUISER 100 STD, GX, VX ...... от 37 000 до 50 000 у.е.

МЫ ПРЕДЛАГАЕМ ПРЕКРАСНУЮ КОМПЛЕКТАЦИЮ И ОФОРМЛЕНИЕ ПОКУПКИ В ТЕЧЕНИЕ 20 МИНУТ

TOYOTA

Отдел продаж: ул Маяковского, 2 Тел (017) 221 42 42, 221 30 36, 221 73 97 Сервис и запасные части: ул. Могилевская, 43А Тел (017) 221 82 95, 221 82 96

КОММЕНТАРИЙ