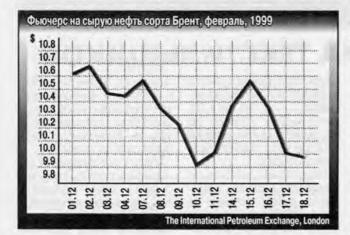

# **ИРАКСКИЙ КОНФЛИКТ И РЫНОК НЕФТИ**

Уже сегодня ясно, что военные действия в Персидском заливе не смогут оказать значительного влияния на цену нефти. Мировой нефтяной кризис 1998 года продолжается. На этот раз в отличие от 70-х гг. он бъет по нефтеэкспортерам. Еще 10 декабря в Лондоне нефть сорта «Брент» стоила лишь \$ 9,17. Некоторое время спустя, когда отзыв американских и британских дипломатов стал первым указанием на скорые удары по Ираку, подскочили котировки акций нефтяных компаний. За один только четверг акции Shell выросли в Лондоне на 2,5%. Это вызвало всплеск цен на нефть.

удары могут существенно сократить предложение нефти на мировом рынке. Американские атаки поставили под вопрос

начала предполагалось, что печивает около 3% всего мирового предложения нефти. Основное внимание аналитики придают мощностям нефтедобывающего комплекса Ирака. В

дальнейшее осуществление программы «Нефть в обмен на продовольствие». Однако не реализация этой программы является ключевым фактором для мировых рынков. Сегодня Ирак обесПерсидском заливе сконцентрировано более половины разведанных запасов нефти в мире. Немалая доля из них приходится на Ирак. Нестабильность в регионе может тем или иным образом привести к сокращению предложения в первую очередь со стороны Кувейта.

Тем не менее уже в четверг стало ясно (а в пятницу предположения подтвердились), что основной целью американских и британских самолетов и крылатых ракет являются военные объекты. Разрушение иракского нефтеперерабатывающего завода пока можно считать лишь отступлением от основного плана. Таким образом, конфликт в Ираке в нынешней форме может не оказать существенного влияния на долгосрочное предложение нефти и в любом случае не принесет выгоду России. Более того, он ухудшает ее положение. Речь не идет о политических потерях или приобретениях. Как известно, российские нефтяные компании заключили ряд соглашений о разработке иракских нефтяных месторождений. В перспективе это может принести десятки миллиардов долларов нашему восточному соседу. Однако конфликт затягивает отмену эмбарго ООН на сотрудничество с Ираком. Одностороннее сотрудничество России не решит проблем, так как в условиях американского военного контроля нельзя гарантировать успешную реализацию российских проектов в Ираке.