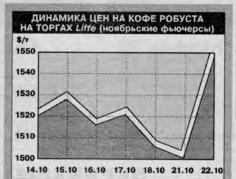

На минувшей неделе резко подскочили цены на кофе. Биржевики, упорно игнорировавшие и слухи о сокращении запасов этого товара на

тел./факс (8-017) 255-20-24

через шаруя

середину от борда

зультатов инвентаризации на CSCE, выявившей уменьшение запасов арабики на 80%. В результате котировки декабрьских фьючерсов подскочили на 4,64 цента за фунт. Не осталась в стороне и London International Financial Futures Exchange: на торгах 22 октября 1 т робусты с поставкой в ноябре подорожала на \$49, а с поставкой в январе - на \$40.