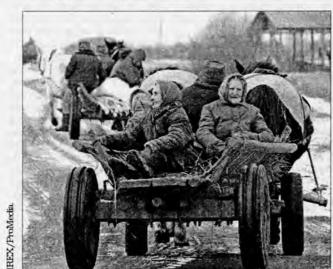

## ПРОЩАЙ, БУРЁНКА

ИВАЦЕВИЧИ. Ежегодно в частном секторе Ивацевичского района становится всё меньше и меньше коров. Старение деревни, не самое лучшее материальное обеспечение села привело к тому, что частный сектор переживает такие же тяжёлые времена, как и общественный.

На 1 января 2003 года в колхозах-совхозах содержалось 14.300 коров, в частном секторе — 6.803 головы. Более зримо ситуацию демонстрируют тенденции, а они, увы, не радуют. Как сообщили "Газете для вас" в ветеринарной службе, ежегодно частный сектор не прирастает, а уменьшается примерно на 500 голов.