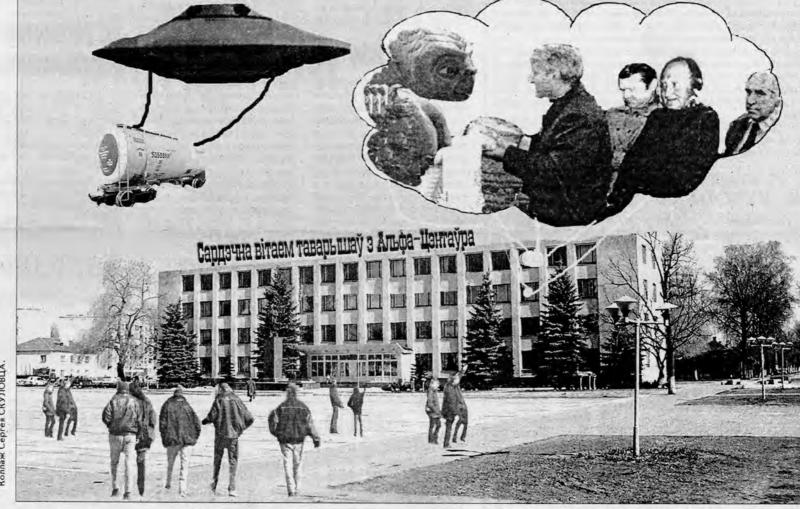

## помощь братьев по разуму

сельскому хозяйству Ивацевичского района накануне предстоящей посевной

Накануне выхода очередного номера на сайт "Газеты для вас" (gdv@promedia.by) пришло довольно странное сообщение. Вот его текст: "Бродили по интернету. Зашли на ваш сайт. Обеспокоены состоянием дел в сельском хозяйстве Ивацевичского района. Высылаем помощь. Встречайте. Обеспечьте достойное информационное обеспечение.

Сообщество Альфа-Центавра."

Мы, разумеется, встретили. Но чуть-чуть маху дали. Нас опередили. После плав-

ного спуска цистерны с дизтопливом (она была прикреплена к корпусу летающей тарелки) на площади перед райисполкомом команду гуманоидов встретила делегация руководства Ивацевичского района и увела всех на третий этаж здания, где и произошло вручение хлеба-соли главному гуманоиду Гумберту Кин-дза-дзы (см. снимок вверху).

Спуск цистерны, увы, не обошёлся без казусов: во время плавного её спуска на землю было сбито несколько телеантенн с дома №46 по ул. Ленина. Жительница сего дома Анна Чапаева побила две швабры о корпус космического корабля и обратилась в суд с требованиями возместить ущерб: она не смогла досмотреть до конца бразильский сериал. Судебное заседание, между прочим, пройдёт первого апреля в Ивацевичском районном суде. Приглашаются свидетели.

Воскликнув такой знакомый всем нам перифраз "Дизель в студию!", гуманоиды под жидкие аплодисменты случайных прохожих и встречающих чиновников опустили цистерну на площадь. Приветственные речи длились недолго; гуманоиды пообещали не оставить в беде и на

Руководство райисполкома вручает хлеб-соль Гумберту Кин-дза-дзы...

последнем месте в области по надоям-привесам колхозы-совхозы-кооперативы. Они собираются 1 апреля на том же месте в тот же час выгрузить отряд жгучих доярок-десятитысячниц. Этот отряд, по словам главного

гуманоида Гумберта Кин-дзадзы, не выходя на фермы, уже в райсельхозпроде, учитывая упитанность тамошних работников-мужчин, готов надоить до 10.000 килограмм с каждого работника.

Главный гуманоил специально для "Газеты для вас" заявил, что восхищён красотой города и его особой терпимостью к четвероногим друзьям. Последнее замечание, очевидно, вызвано тем, что как раз в тот момент преславутое собачье "вяселле" двигалось по площади в сторону Ивацевичского ЗАГСа...